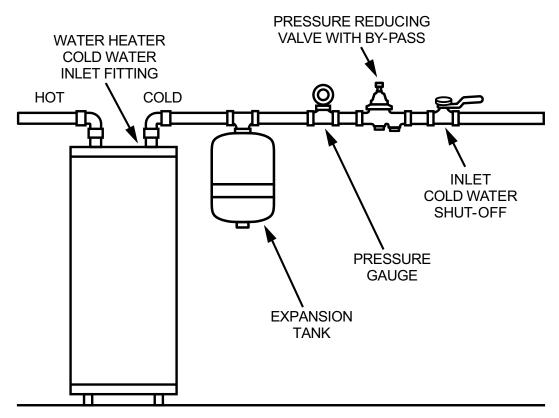

p to 100 gal |
| Five year limited warranty |                             |                      |                                |                     |                      |        |        |               |
| TW 5-5                     | 150                         | 2.1                  | 1.03                           | 3/4                 | 7.9                  | 11     | 4.5    | up to 52 gal  |
| TW 12-5                    | 150                         | 4.8                  | 2.19                           | 3/4                 | 10.6                 | 13.7   | 8.2    | up to 100 gal |
| PMC 10                     | 150                         | 9.21                 | 5.25                           | 3/4                 | 15-3/8               | 15-1/2 | 20     | up to 120 gal |



RECOMMENDED INSTALLATION - VERTICAL MOUNTING