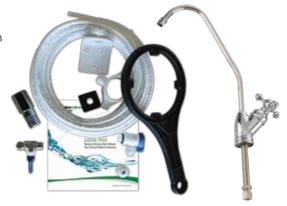

#### **Accessories**

- 5 m. long ¼" White hose
- 1 pcs. Membrane Housing Wrench
- Fittings
- ¼" Chrome coated R.O. Faucet
- User Manual