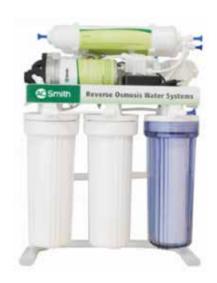

The LAL 550FS is a reverse osmosis water treatment system designed especially for coffee and restaurant water. It has inline carbon filters for drinking and filter coffee brewing water.

### Filter stages

| Stage | Cartridge Filter                              | Explanation                                                                                                                                                        |
|-------|-----------------------------------------------|--------------------------------------------------------------------------------------------------------------------------------------------------------------------|
| 1     | 5 μm Sediment Filter                          | This stage filters rust, sand, other larger particles and solid impurities suspended in the water.                                                                 |
| 2     | Granule Active Carbon Filter                  | GAC filter effectively absorbs chlorine, mould, disinfection by-products, odors, discolorations and other materials in the water.                                  |
| 3     | Block Carbon Filter                           | This filter further removes smaller particles, suspended solids, colloids, etc. within the water.                                                                  |
| 4     | R.O. Membrane<br>Filter                       | It can effectively remove bacteria, viruses, heavy metals, pesticide residue, and other harmful substances and realizes microbiological and chemical purification. |
| 5     | Inline Carbon Filter<br>(drinking water line) | This filter regulates the flavor and smell of your water and makes your treated water more pleasant to drink.                                                      |
| 6     | Inline Carbon Filter<br>(coffee brewing line) | This filter regulates the flavor and smell of your water and makes your treated water more pleasant to drink.                                                      |